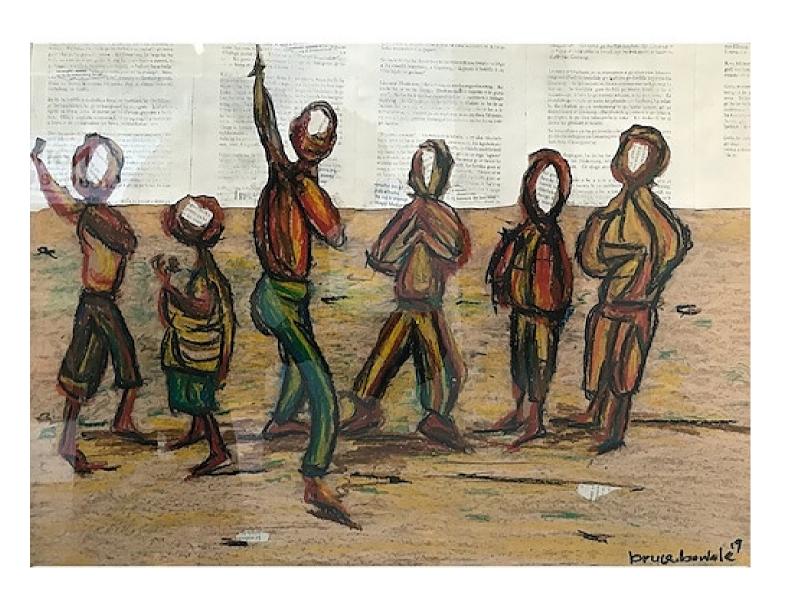

#### Our tongues twisted and faded away

Bruce Bowale

Oil crayon, found paper and brown paper, 2019

39cm x 54cm

R5,000