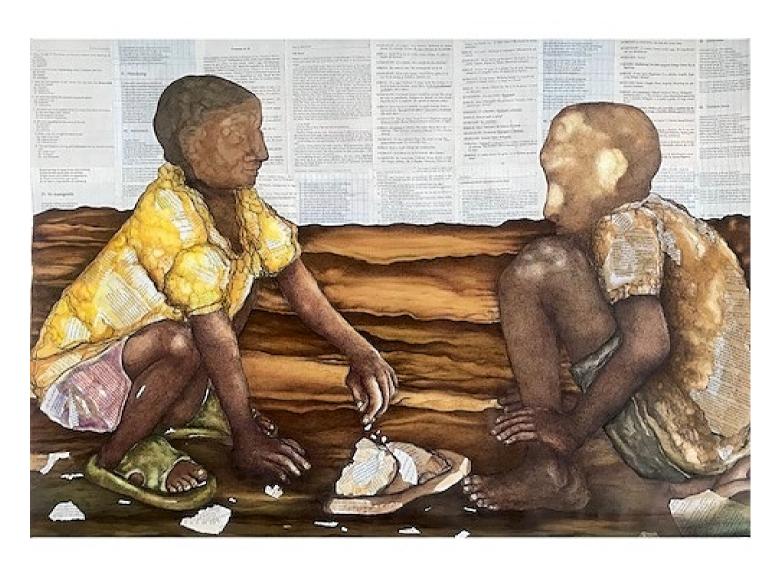

## Companion

Bruce Bowale

Ink, watercolours and found paper, 2020

72cm x 103cm