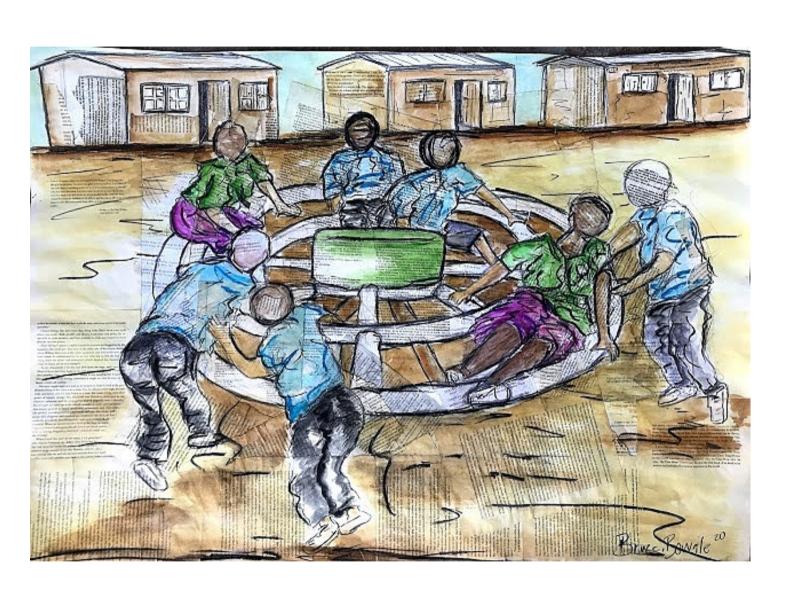

#### Happiness

Bruce Bowale

Ink, watercolor, soft pastel and found text on paper, 2020

71cm x 90cm