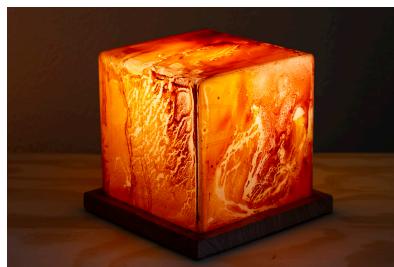

## Pamela Bentley

In Limbo: Life in the Balance, 2023 Brass, Gold Thread, Kiaat Dimensions Variable R11 872 (inc VAT)

Lighthouse I, 2023

Lighthouse II, 2023

Pamela Bentley Lighthouse I, II, 2023 Oil Paint on Perspex, Kiaat base with internal bulb Lighthouse I, 15 x 15 x 15 cm Lighthouse II, 12 x 24 x 12 cm R13 780 (inc VAT)