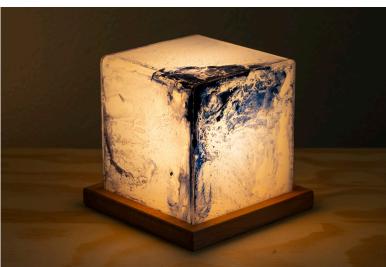

## Pamela Bentley

In Limbo: Life in the Balance, 2023 Brass, Gold Thread, Kiaat Dimensions Variable R11 872 (inc VAT)

Lighthouse I, 2023

Lighthouse II, 2023

Pamela Bentley Lighthouse I, II, 2023 Oil Paint on Perspex, Kiaat base with internal bulb Lighthouse I, 15 x 15 x 15 cm Lighthouse II, 12 x 24 x 12 cm R13 780 (inc VAT)