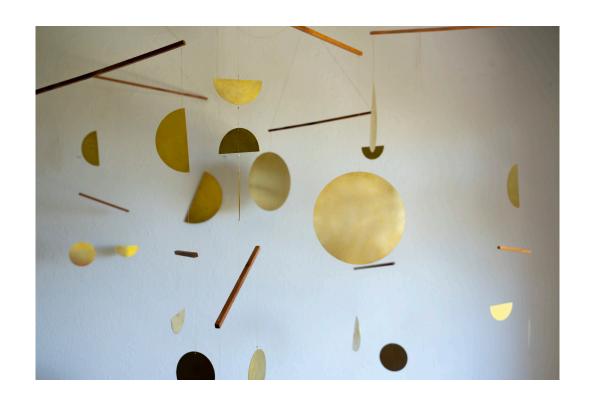

## Pamela Bentley

In Limbo: Life in the Balance, 2023 Brass, Gold Thread, Kiaat Dimensions Variable R11 872 (inc VAT)

Lighthouse I, 2023

Lighthouse II, 2023

Pamela Bentley Lighthouse I, II, 2023 Oil Paint on Perspex, Kiaat base with internal bulb Lighthouse I, 15 x 15 x 15 cm Lighthouse II, 12 x 24 x 12 cm R13 780 (inc VAT)