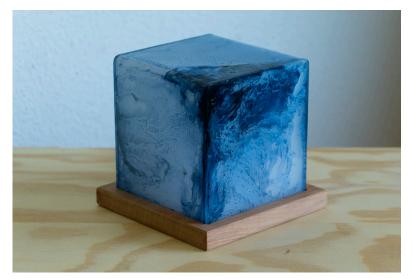

## Pamela Bentley

In Limbo: Life in the Balance, 2023 Brass, Gold Thread, Kiaat Dimensions Variable R11 872 (inc VAT)

Lighthouse I, 2023

Lighthouse II, 2023

Pamela Bentley Lighthouse I, II, 2023 Oil Paint on Perspex, Kiaat base with internal bulb Lighthouse I, 15 x 15 x 15 cm Lighthouse II, 12 x 24 x 12 cm R13 780 (inc VAT)