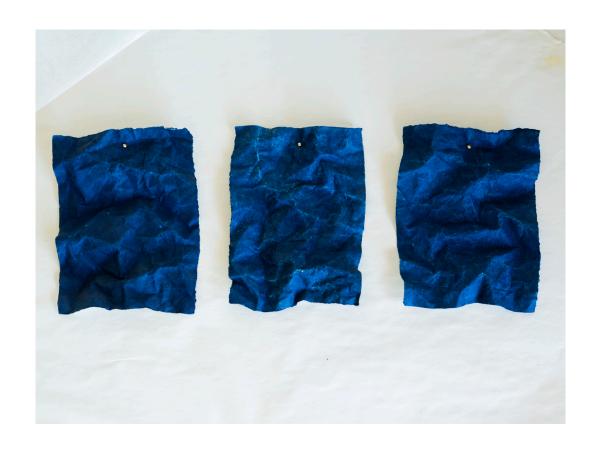

### Pamela Bentley Elemental, 2023 Oil on Paper 15 x 21 cm R4 770 (inc VAT Framed)

Pamela Bentley
Dry Eyes & Crying Bones (tryptich), 2023
Cyanotype 21 x 48 cm each R12 720 (inc VAT Framed)